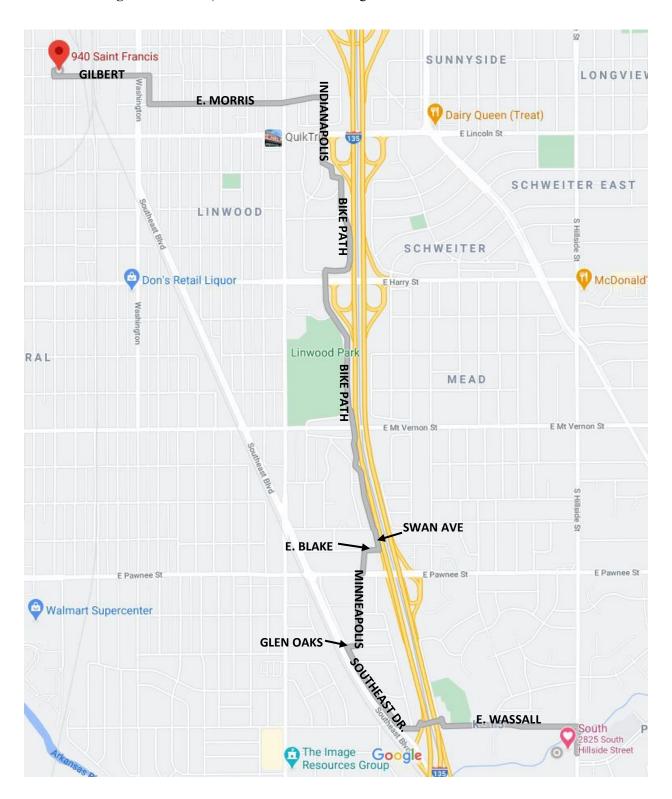

## 8 Mile Ride – Directions

Leave from Guadalupe Clinic parking lot at **8:00am** 940 South St. Francis, Wichita 67211

- 1. Turn left onto E Gilbert St.
- 2. Turn right onto E Morris St.
- 3. Turn left to continue on E Morris St.
- 4. Turn right onto Minneapolis
- 5. Continue on Minneapolis until you reach the bike path
- 6. Follow bike path through Harry and Mt. Vernon
- 7. Continue on S Swan Ave when path ends
- 8. S Swan Ave turn right and becomes E Blake St.
- 9. Turn left onto Minneapolis
- 10. Cross Pawnee St. to continue on Minneapolis
- 11. When Minneapolis ends, turn right onto Glen Oaks Dr.
- 12. Turn left onto Southeast Dr.
- 13. Slight right to continue onto Wassall St.
- 14. Follow path off of Wassall/Southeast Dr. to pass under 135 and continue on E Wassall St.
- 15. Turn right onto S Hillside St.
- 16. Continue North on S. Hillside St. until you reach Guadalupe Clinic/The Lord's Diner at 2825 S. Hillside